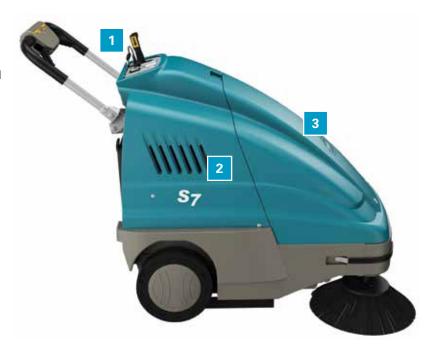

#### Inside the S7

## 1. Easy to use and understand console

ensures successful operation and performance.

#### 2. Dust-free operation

with self-cleaning filter in combination with filtration of 99.5% at 5 microns. 3. Large debris hopper

ensures productivity and engagement of flap trap allows the capture of larger debris.