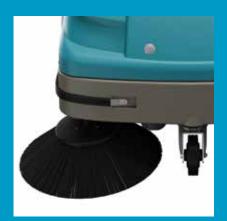

**Versatile Cleaning Capabilities** Work on either hard or soft floors with adjustable main and side brush.

**High Durability & Low Maintenance** With a steel frame, durable covers, and chrome-plated tubular handle, the S7 is built tough to clean even light industrial environments.

#### 2. Dust-free operation

with self-cleaning filter in combination with filtration of 99.5% at 5 microns. 3. Large debris hopper

ensures productivity and engagement of flap trap allows the capture of larger debris.