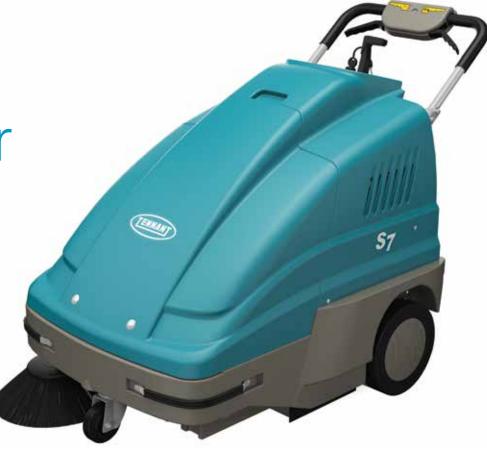

# **S7** Battery Sweeper

#### Versatile Walk-Behind Sweeper

Clean both hard floors and carpeted spaces with the versatile, quiet and efficient S7 walk-behind battery-operated sweeper.

**Clean Anytime** With no cord to trip over and a wide 28 in / 700 mm sweeping path, the S7 battery sweeper is ideal for anytime cleaning, virtually anywhere.

**Versatile Cleaning Capabilities** Work on either hard or soft floors with adjustable main and side brush.

**High Durability & Low Maintenance** With a steel frame, durable covers, and chrome-plated tubular handle, the S7 is built tough to clean even light industrial environments.